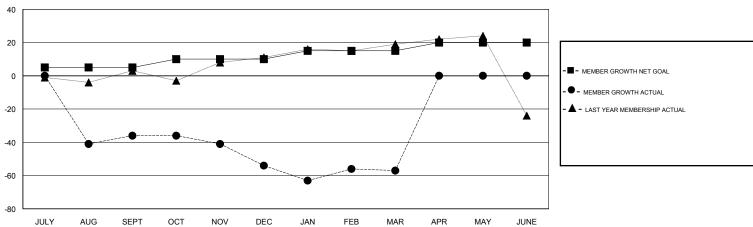

## LOCATION NETHERLANDS

**GMT CA** 

| Clubs                 |               |           |               | Members               |                           |                         |                                              |
|-----------------------|---------------|-----------|---------------|-----------------------|---------------------------|-------------------------|----------------------------------------------|
| RESULTS FOR 2018-2019 |               |           |               | RESULTS FOR 2018-2019 |                           |                         |                                              |
| QUARTER               | NEW CLUB GOAL | NEW CLUBS | DROPPED CLUBS | QUARTER               | MEMBER GROWTH NET<br>GOAL | MEMBER GROWTH<br>ACTUAL | DROPPED MEMBERS ACTUAL (including transfers) |
| JULY/AUG/SEPT         | 0             | 0         | 0             | JULY/AUG/SEPT         | 5                         | 28                      | 63                                           |
| OCT/NOV/DEC           | 0             | 0         | 0             | OCT/NOV/DEC           | 5                         | 22                      | 38                                           |
| JAN/FEB/MAR           | 0             | 0         | 0             | JAN/FEB/MAR           | 5                         | 23                      | 25                                           |
| APR/MAY/JUNE          | 0             | 0         | 0             | APR/MAY/JUNE          | 5                         | 0                       | 0                                            |

#### GOALS AND ACTUAL MEMBERS CUMULATIVE

| DROPPED CLUBS: 0  DROPPED MEMBERS |     | 42 CLUBS OF 81 ADDED 1 OR MORE NEW MEMBERS | GENDER DISTRIBUTION  MALE 1,700 (85.21%)  FEMALE 295 (14.79%)  Women Percentage Fiscal Year Goal: 16% |   |
|-----------------------------------|-----|--------------------------------------------|-------------------------------------------------------------------------------------------------------|---|
| DECEASED                          | 15  | CLICK HERE FOR CUMULATIVE                  | TOTAL FAMILY UNIT MEMBERS                                                                             |   |
| CLUB CANCELLED                    | 0   | MEMBERSHIP DATA                            |                                                                                                       | _ |
| OTHER                             | 111 |                                            | FAMILY MEMBERS PAYING HALF 5  DUES                                                                    |   |
| TOTAL                             | 126 |                                            |                                                                                                       |   |